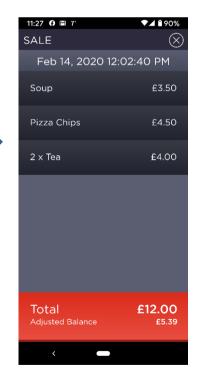

From this page you will find links to

- competition results,
- upcoming competitions, which you can then enter,
- your bar account
- your handicap details and
- the course status and events.

On the Kiosk you will find the same information, but some of it is 'behind' the blue buttons at the top of the screen, e.g. upcoming competitions can be found by clicking on the 'Future Comps' button.