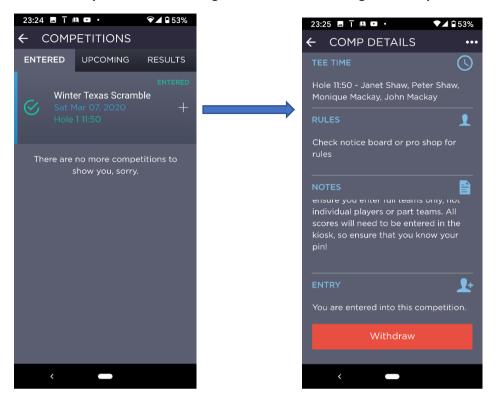

### The IG Member App

Instructions for downloading the App and pairing it with your phone can be found in the appendix.

Click on Competition Entered to get more details and be given the option to withdraw