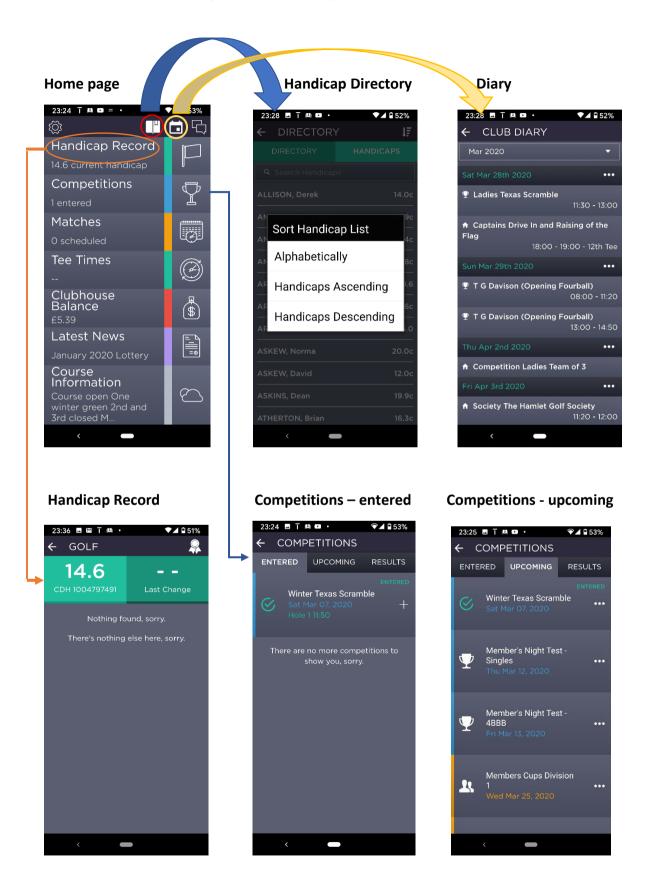

Through the Menu button at the top you can navigate to a number of options via the dropdown

#### Settings

|                                                         | 53%       |            | :31 🖪 T 🛤 🚥                | • •                             |
|---------------------------------------------------------|-----------|------------|----------------------------|---------------------------------|
|                                                         |           | $(\times)$ | ) SETTING                  | S                               |
| Handicap Record                                         | $\square$ | <b>^</b>   | My Clubs                   |                                 |
| Competitions                                            | ,<br>L    | Ch         | nester Le Stre             | et Golf Club                    |
| 1 entered                                               | Ĩ         | 1          | My Contact                 | Details                         |
| Matches                                                 |           | En         | ∩ail moniquem              | na <b>n ja 7</b> @gr <b>i k</b> |
| 0 scheduled                                             | E[ ≠}E    | Ма         | obile 0776825 <sup>.</sup> |                                 |
| Tee Times<br>                                           | Ø         | <b>(</b> ) | Push Notifi                | cations                         |
| Clubhouse<br>Balance                                    | ¢<br>\$   |            | Finalised C                | Competitions                    |
| Latest News                                             |           |            | Account Tr                 | ransactions                     |
| January 2020 Lottery                                    |           |            | Course Sta                 | itus Updates                    |
| Course<br>Information                                   | $\sim$    |            | Match & Kr                 | nockout Upda                    |
| Course open One<br>winter green 2nd and<br>3rd closed M |           |            | App & Wel                  | b Messages                      |
| < <b>—</b>                                              |           |            | <                          | -                               |
|                                                         |           |            |                            |                                 |