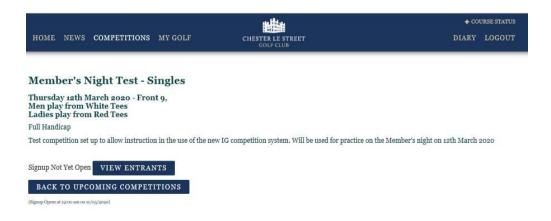

- Click on the competition you wish to enter
- Details about the competition will be displayed

- If the competition is open for entry, there will be a button allowing you to enter the competition.
- You may need to pick a tee-time or zone
- If entering a pairs or team competition, please ensure all members of the team are selected before submitting the entry

### Enter a competition using IG Member section from home

- From the Home screen, click on Show All under Upcoming competitions.
- Select the competition you want to enter
- If the competition is open for entry, there will be a button allowing you to enter.