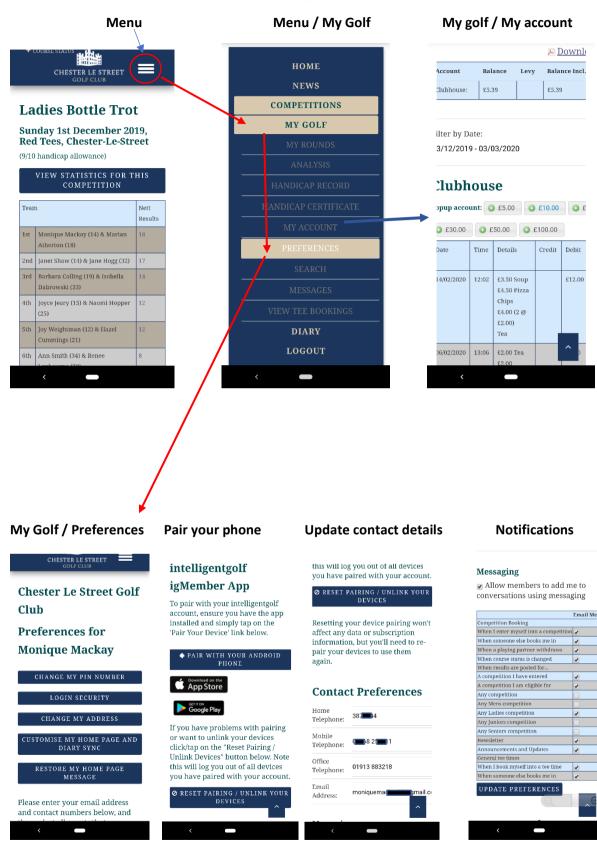

# Changing your preferences – IG Member section on the website

CHESTER LE STREET + COURSE STATUS DIARY PLANNER ADMIN HOME NEWS COMPETITIONS MY GOLF MY ROUNDS ANALYSIS HANDICAP RECORD Latest Competition Re Welcome to intelligentgolf HANDICAP CERTIFICATE Christmas Team Texas Scramb Welcome to your new website!! You will have access to a host of new MY ACCOUNT exciting features, some of these are listed below, click on the highlighted 2019 words to go direct to that area: PREFERENCES Review your Account details (PIN number, Email preferences, Pair SEARCH devices to the App and more) at MyGolf/Preferen MESSAGES -Download the IgMember App Ъ **Upcoming Competition** VIEW TEE BOOKINGS Check recent competition results Winter Texas Scramble Saturday 7th Ma Message other members via Messages Member's Night Test - Singles Thursday 12th March (9 days) Member's Night Test - 4BBB Friday 13th March (10 days) View your EPOS account Members Cups Division 2 Wednesday 25th March (22 days) View your own scoring analysis and records under MyGolf/MyRounds Members Cups Division 1 Wednesday 25th March (22 days) Print off your own handicap certificate under SHOW ALL MyGolf/Handicap Certificate **Items Requiring Action Recent Competitions** Christmas Team Texas Scramble for All Friday 27th December 2019 There is unread item in update news. **READ NOW** Ladies Bottle Trot Sunday 1st December 2019 SHOW ALL Course Status 🌶 Chester-Le-Street: Course open and and 3rd holes closed Members buggies only Sand Graden Work on all greens will be taking place this week Hall of Fame view all

From the Home screen, click on My Golf and select Preferences from the dropdown box

#### This will bring up the following screen:

#### **Chester Le Street Golf Club**

**Preferences for Monique Mackay** 

Please enter your email address and contact numbers below, and then select all events tha the website. Please add **noreply@intelligentgolf.co.uk** to your spam filter

#### intelligentgolf igMember App

Read more about the app

To get the app paired with a device, please do the following:

Only the top of the page is shown here, but if you scroll to the bottom, you will see where you can update your contact details and select which notifications you wish to receive. (more showing further down this document)