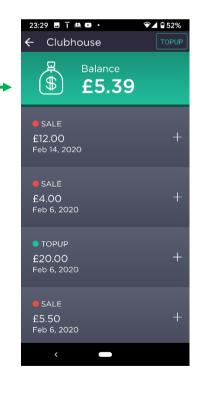

From this page you will find links to

- competition results,
- upcoming competitions, which you can then enter,
- your bar account
- your handicap details and
- the course status and events.

On the Kiosk you will find the same information, but some of it is 'behind' the blue buttons at the top of the screen, e.g. upcoming competitions can be found by clicking on the 'Future Comps' button.