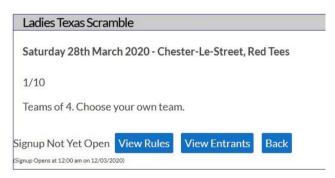

# Enter or withdraw from a competition using the Kiosk

- Log in (see Logging in using the kiosk)
- From the home screen, click on 'Future Comps' at the top

| Future Competitions           |                        |           |
|-------------------------------|------------------------|-----------|
| Winter Texas Scramble         | Sat 7th Mar (8 days)   | More Info |
| Member's Night Test - Singles | Thu 12th Mar (13 days) | More Info |
| Member's Night Test - 4BBB    | Fri 13th Mar (14 days) | More Info |
| adies Texas Scramble          | Sat 28th Mar (29 days) | More Info |
| adies Medal                   | Sun 5th Apr (37 days)  | More Info |
| lunior Competition            | Sun 5th Apr (37 days)  | More Info |
| adies Monthly Medal           | Thu 9th Apr (41 days)  | More Info |
| adies Stableford              | Sun 12th Apr (44 days) | More Info |
|                               | next page last page    |           |

- Click on the competition you wish to enter
- Details about the competition will be displayed

- If the competition is open for entry, there will be a button allowing you to enter the competition.
- You may need to pick a tee-time or zone
- If entering a pairs or team competition, please ensure all members of the team are selected before submitting the entry